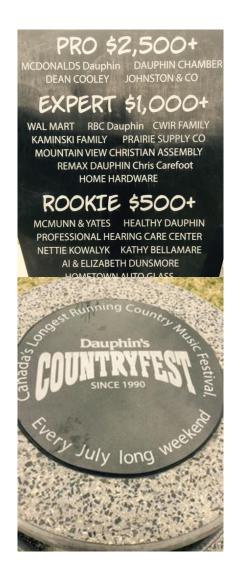

#### **Dauphin Countryfest video**

#### **Countryfest Community Cinema**

"They say that time changes things, but you actually have to change them yourself." – Andy Warhol